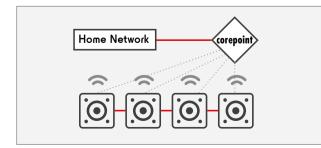

## COREPOINT

Wireless without a hassle? Corepoint enables Artcore speakers to play music wirelessly throughout your environment. Creating an audio-only network is securing a more reliable and hassle-free installation within the Artcore ecosystem.

Integrated mounting base provides in an easy installation.

Enjoy your favourite music wherever you want wirelessly.